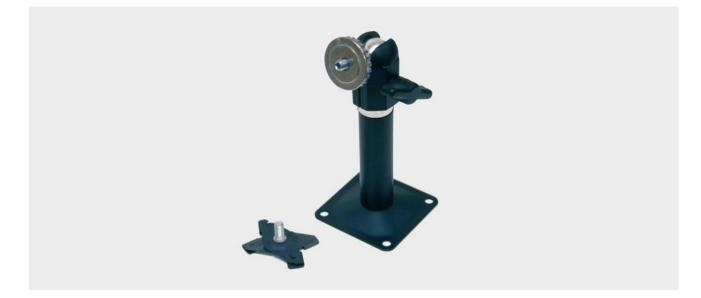

## The ANY-maze camera mount

## Overview

The versatile ANY-maze camera mount has a standard 1/4-20 UNC screw, allowing it to be used with almost all analogue and industrial USB cameras, including the cameras we supply.

The mount can be fitted to solid walls or ceilings, and to drop ceilings using the included ceiling rail clip.

Can be used as a 3" mount with the head attached directly to the base, or as a 6" mount when the extension shaft is added.

## Details

- Standard 1/4-20 UNC screw.
- Fits to solid ceilings and walls.
- Fits to drop ceilings using the included T-bar ceiling clip.
- Provides 360-degree rotation and 90degree bi-directional tilt.
- Square mounting foot (2.5").
- Removable 3" extension shaft.
- Aluminium alloy construction.